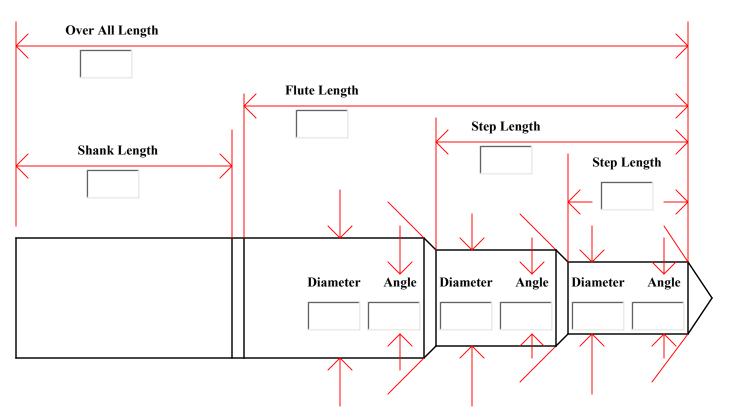

## Quotation Request Form

Step Drill - Two Steps

This is an interactive form. Fill out and Save on your computer . Then Fax or attach to an E-mail.

| Current Date                         |                                        |
|--------------------------------------|----------------------------------------|
| Contact Name                         | State Zip                              |
| Company Name                         | Phone Number                           |
| Address                              | Fax Number                             |
| City                                 | E-Mail                                 |
| ○ H.S.S. ○ COBALT ○ CARBIDE          | Quote quantities of ?  3 piece minimum |
| Coating Yes Coating No Coating Type  | QTY:                                   |
| Helix Angle (Deg): Number of Flutes: | QTY:                                   |